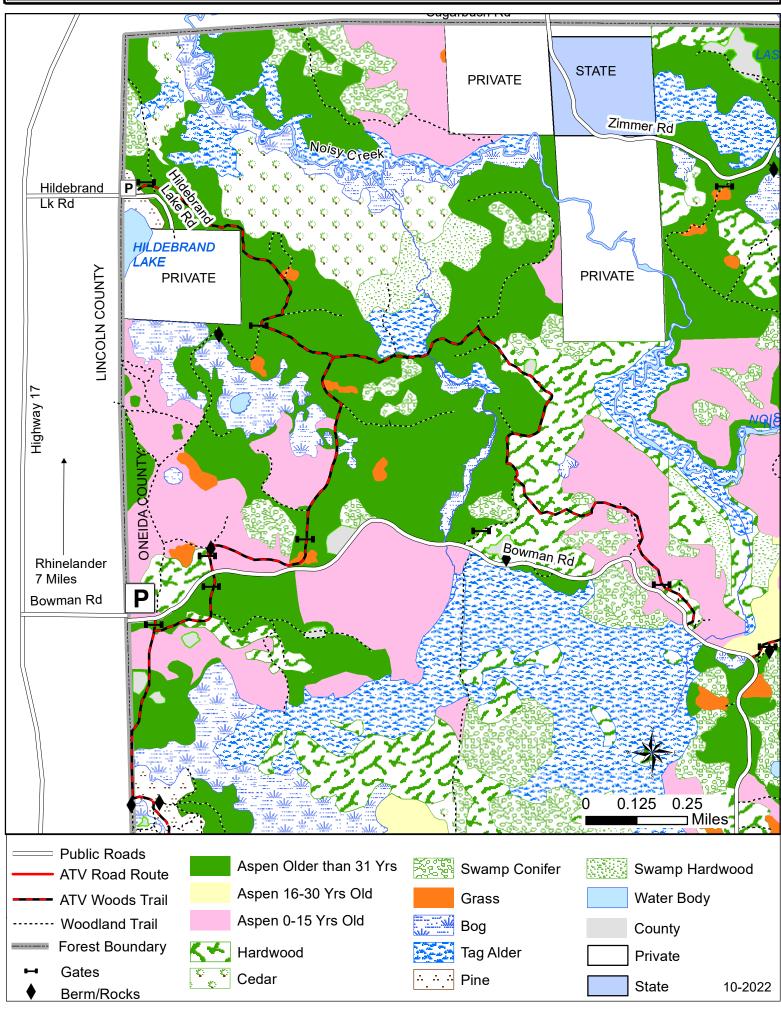

## Bowman Road Ruffed Grouse Oneida County Forest Management Area Rhinelander

## **ONEIDA COUNTY FORESTRY** PO BOX 400 - COURTHOUSE RHINELANDER, WI 54501 (715)369-6140

ocated within the Oneida County Forest approximately The Bowman Road Ruffed Grouse Management Area is

to the parking lot. There is a parking lot located at the end of Hildebrand Lake Rd as well. Bowman Road. Go east (left) on Bowman Road for 1 mile To get to this area take Hwy 17 south from Rhinelander to

rail provide access throughout the area.

A network of walking trails along with the designated ATV Noodcock. Numerous other game and non-game wildlife

species are present in this area.

ound throughout the area providing additional habitat for small 15 - 40 acre blocks. Lowland Tag Alder stands are lass diversity will be created through Aspen harvesting in λpproximately 600 acres of this is in Aspen cover type. Age miles south of Rhinelander, Wisconsin. This area consists fapproximately 1,200 acres of varying cover types.